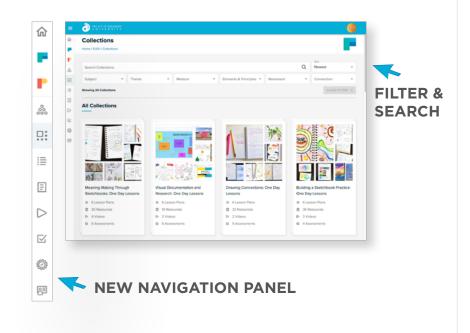

# **Faster Load Times + New Navigation**

Our website got a speed boost—curriculum resources load faster, so you can filter content and find what you need in less time.

Navigation is now anchored to the left of the screen, making it easier to access on desktop and mobile. Plus, you can switch between FLEX and PRO in a single click.