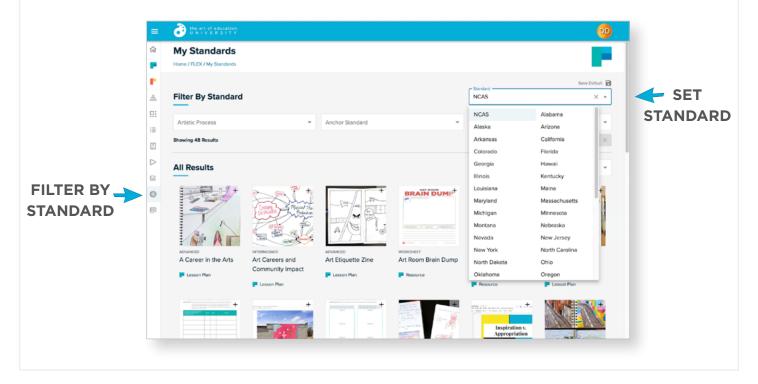

## **Update Your State Standard in FLEX**

A new button on the left navigation panel makes it easier to switch between state and national art standards.