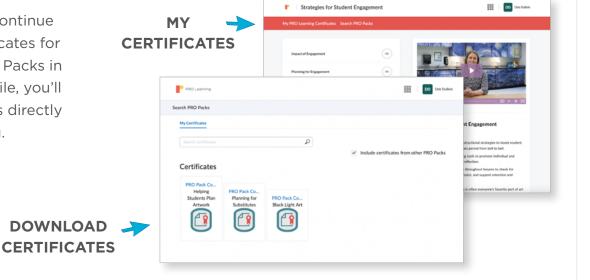

## **View Certificates Directly in PRO**

While you can continue to access certificates for completed PRO Packs in your AOEU profile, you'll also have access directly in PRO Learning.