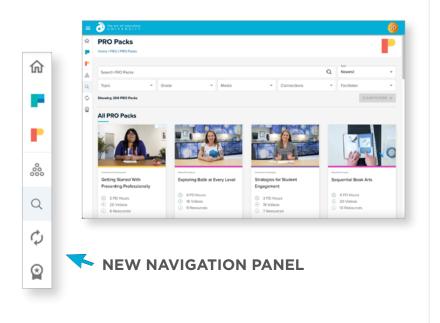

### **Faster Load Times + New Navigation**

Our website got a speed boost— Packs load faster, so you can filter content and find what you need in less time.

Navigation is now anchored to the left of the screen, making it easier to access on desktop and mobile. Plus, you can switch between PRO and FLEX in a single click.

#### **Pack Interface + Pin Favorites**

Videos have moved to the right side of the screen. The new "Select a PRO Pack" feature allows you to view recent Packs and pin favorites to the top of your list.